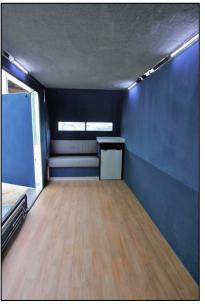

## **Slimline Display Trailer Features**

The exterior is white fibreglass with a fully enclosed fibreglass roof

The flooring is hardwood plywood - covered in vinyl

Stone guard around front of trailer

2 large barn style doors opening on the left side

1 fixed front polycarbonate window

Interior walls covered in fabric - in company colours

Electric brakes

5 alloy mag wheels and 8 ply commercial tyres

Jockey wheel

1 large roof vent with flyscreen and blind