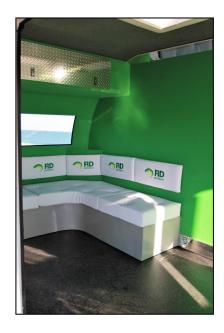

## **Optional extras:**

Side skirts for easy step up into trail

Seating unit along front/side of trailer Storage cupboards / benchtop Kitchen unit BBQ unit Solar System Water system Awning
Side entrance door
12 volt fridge
Hot and cold water