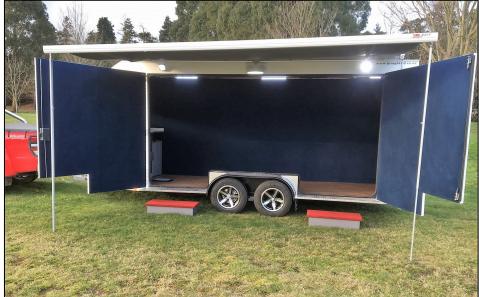

## **Slimline Display Trailer Features**

The exterior is white fibreglass with a fully enclosed fibreglass roof

The flooring is hardwood plywood - covered in vinyl

Stone guard around front of trailer

2 large barn style doors opening on the left side

## **Optional extras:**

Side skirts for easy step up into trail

Seating unit along front/side of trailer Storage cupboards / benchtop Kitchen unit BBQ unit Solar System Water system Awning
Side entrance door
12 volt fridge
Hot and cold water