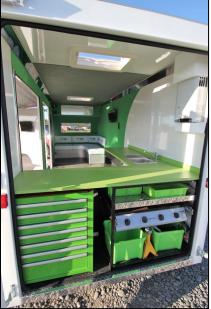

## **Optional extras:**

Side skirts for easy step up into trail

Seating unit along front/side of trailer Storage cupboards / benchtop Kitchen unit BBQ unit Solar System Water system Awning
Side entrance door
12 volt fridge
Hot and cold water