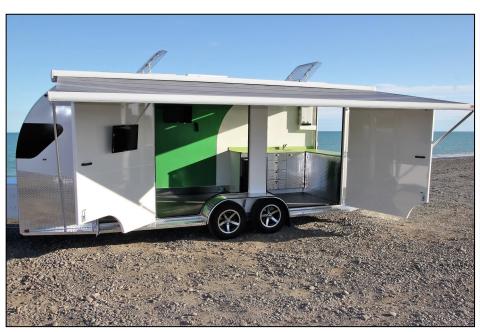

## **Display Trailer**

\$37,000.00+GST

Price includes WOF and 12 months registration

## We build to your requirements

These trailers are designed as a marketing tool to promote your business. They are easy to tow and very versatile, so you can "Take your business to your customer".

Our trailers are great to have at trade shows, being ready to go with all your material at hand and easy to pack up at the end of the day.

## **Slimline Display Trailer Features**

The exterior is white fibreglass with a fully enclosed fibreglass roof

The flooring is hardwood plywood - covered in vinyl

Stone guard around front of trailer

2 large barn style doors opening on the left side

1 fixed front polycarbonate window

Interior walls covered in fabric - in company colours

Electric brakes

5 alloy mag wheels and 8 ply commercial tyres

Jockey wheel

1 large roof vent with flyscreen and blind

## **Optional extras:**

Side skirts for easy step up into trail

Seating unit along front/side of trailer Storage cupboards / benchtop Kitchen unit BBQ unit Solar System Water system Awning
Side entrance door
12 volt fridge
Hot and cold water