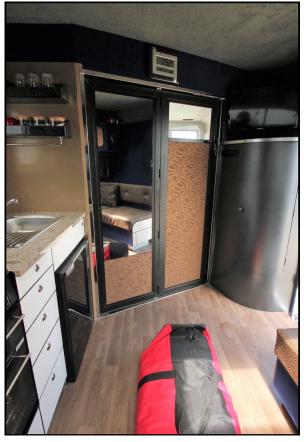

# Full kitchen living which includes:

-Wrap around vinyl or fabric seating with pull out double bed and storage underneath -Over head cabinets -Wardrobe -12V fridge -Four burner hob and grill -Hot and cold running water -Sink and drainer -Cutlery drawers -Tea/coffee/sugar shelving -Deep cycle batteries and solar panel -Five internal lights -9kg gas bottle -Gas detector -Fire extinguisher -mobile phone charger x2