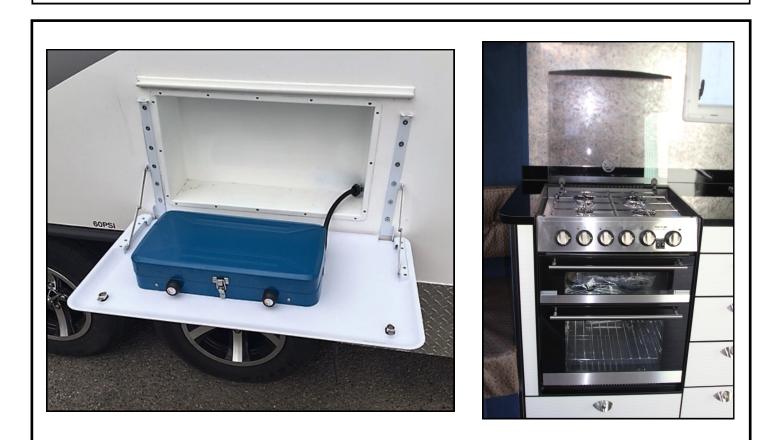

# Optional Extras -P.O.A

- -Stone guard full length of float
- -BBQ on fold down locker door
- -Reversing camera and camera in horse area
- -Large roof hatch
- -TV and DVD player
- -Radio/MP3/CD player and speakers
- -Diesel heater
- -Curtains for front window
- -Side marker lights at roof level
- -Alloy roof vents for horse area
- -Motorbike ties/Jet ski ties
- -Swing out tack box
- -12V plugs for charging phones/laptops

- -Awning
- -Full awning sides (privacy room)
- -Stabilising legs
- -Full oven
- -Sky receiver
- -Satellite dish
- -Unattached step to enter angle loader
- -Portable table
- -Porta-pottie toilet
- -Padding on divider gates
- -Fold down bed on barn doors
- -Provision for power cable into float
- -Personalized decals or painting of exterior