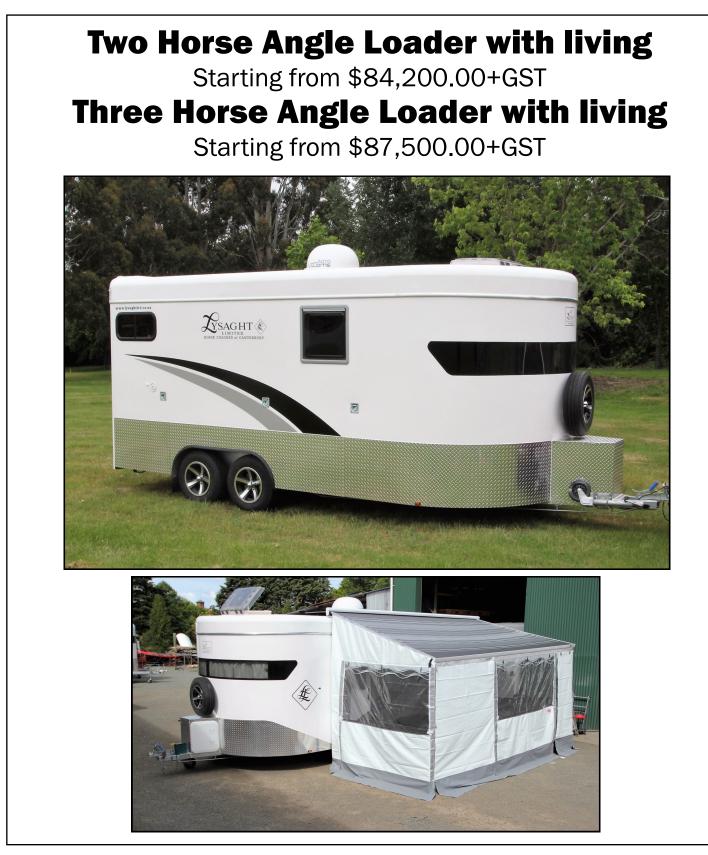

# Angle Loader Float Features

### Exterior:

- -Fibreglass exterior cladding
- -Large wrap around window
- -Alloy checker plate as stone guard at front
- -Equaliser springs
- -Jockey wheel
- -Barn doors at rear
- -External tap and hose

- -One piece fibreglass roof
- -Light above entry door with Bluetooth speaker
- -Alloy mag wheels (tyre pressure 60psi)
- -Electric brakes 3500kg tow

-Fully sealed rubber floor

-Water tank

-Rug rack

- -Spare wheel mounted outside
- -Multi volt lighting
- -Entry door with double glazed window & blind

# Optional Extras -P.O.A

- -Stone guard full length of float
- -BBQ on fold down locker door
- -Reversing camera and camera in horse area
- -Large roof hatch
- -TV and DVD player
- -Radio/MP3/CD player and speakers
- -Diesel heater
- -Curtains for front window
- -Side marker lights at roof level
- -Alloy roof vents for horse area
- -Motorbike ties/Jet ski ties
- -Swing out tack box
- -12V plugs for charging phones/laptops

- -Awning
- -Full awning sides (privacy room)
- -Stabilising legs
- -Full oven
- -Sky receiver
- -Satellite dish
- -Unattached step to enter angle loader
- -Portable table
- -Porta-pottie toilet
- -Padding on divider gates
- -Fold down bed on barn doors
- -Provision for power cable into float
- -Personalized decals or painting of exterior