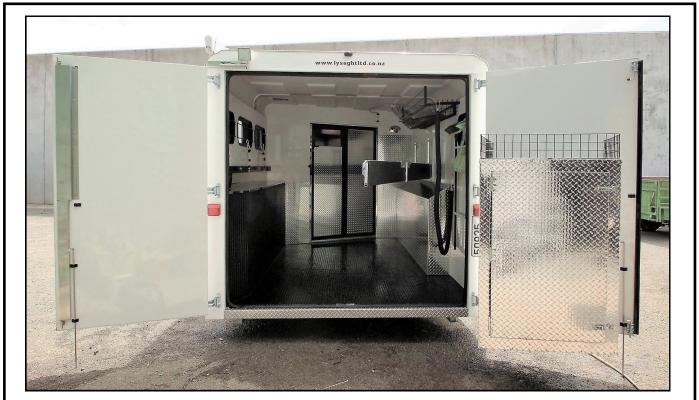

### Horse Area:

-Floor is 18mm plywood -Chest bins

-Shower

- -Grills over horse windows
- -Two internal lights -Purpose built divider gate, folding and detachable

| External Measurements |                   |               |              |
|-----------------------|-------------------|---------------|--------------|
| 3Horse                | Max Length 7100mm | Height 2650mm | Width 2480mm |
| 2Horse                | Max Length 6100mm | Height 2650mm | Width 2480mm |
| Internal Measurements |                   |               |              |
| 3Horse                | Max Length 6100mm | Height 2200mm | Width 2385mm |
| 2Horse                | Max Length 5100mm | Height 2200mm | Width 2385mm |
| Total Weight          |                   |               |              |