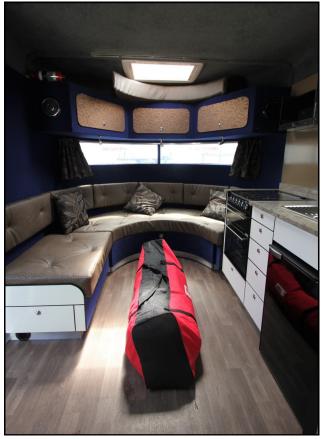

# Full kitchen living which includes:

-Wrap around vinyl or fabric seating with pull out double bed and storage underneath -Over head cabinets -Wardrobe -12V fridge -Four burner hob and grill -Hot and cold running water -Sink and drainer -Cutlery drawers -Tea/coffee/sugar shelving -Deep cycle batteries and solar panel -Five internal lights -9kg gas bottle -Gas detector -Fire extinguisher -mobile phone charger x2