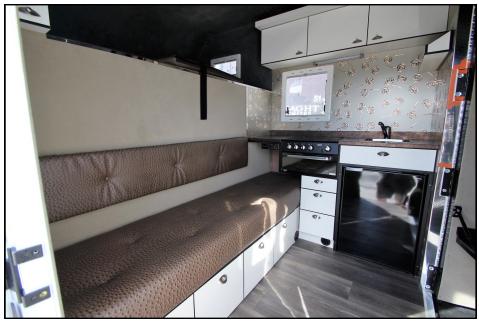

### Living Area

-Large lutin for sleeping -Vinyl/fabric seating with drawers underneath

-Benchtop -Sink -Cutlery drawers

-Four burner hob and grill -Under bench fridge -Overhead cabinets

-Gas detector -Internal lights -Vinyl flooring

-water heater -mirror on middle wall