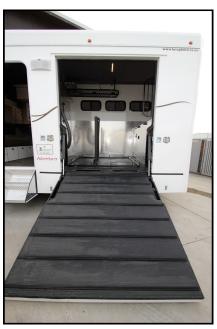

#### Horse Area

-18mm plywood flooring in horse area -10mm rubber sealed floor

-Nicely balanced tail door with rubber cleated tile -Rug rack -Shower in horse area -Worklight

-Divider gates with padding

-Internal horse ties