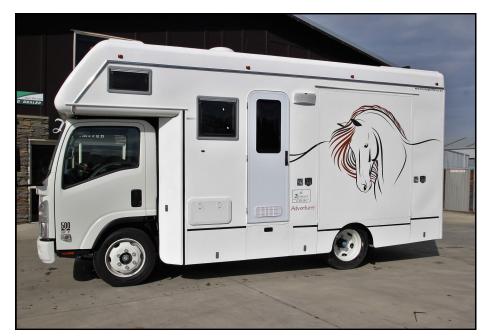

# **Adventurer — Compact 3 Horse Coach**

Build starting from \$149,725.00+GST Price does not include truck

#### **Exterior**

-Hydraulic lifting kit -Fibreglass exterior cladding

-Solar panel -Light/speaker above entry door

-External wash down -Saddle locker -Fibreglass roof

-Entry door with opening double glazed window, flyscreen & blind

## **Underbody Lockers**

-Underbody storage -Deep cycle batteries -9kg gas bottles

-Water tank -Raised living

-Rubber or marine carpet lining -Doors lockable and on gas struts