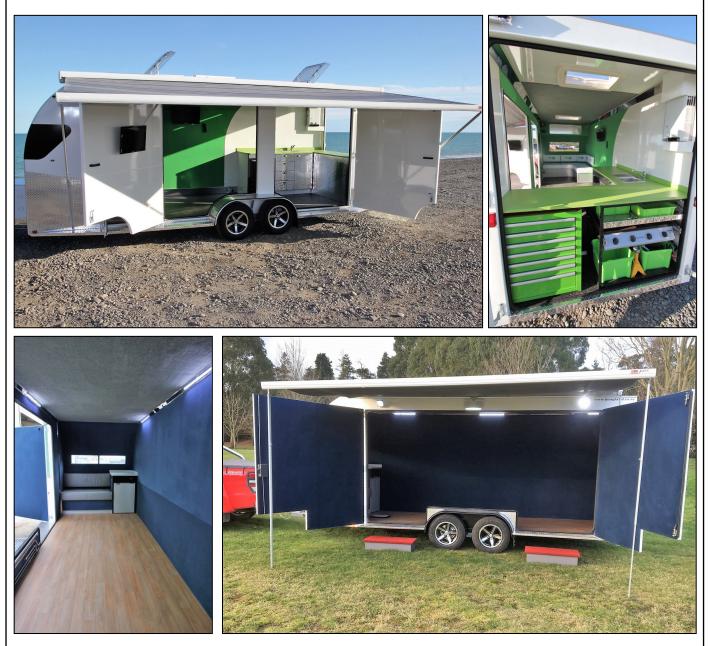

**Display Trailer** 

## \$53,500.00+GST

Price includes WOF and 12 months registration

These trailers are designed as a marketing tool to promote your business. They are easy to tow and very versatile, so you can "Take your business to your customer".

Our trailers are great to have at trade shows, being ready to go with all your material at hand and easy to pack up at the end of the day.

## Slimline Display Trailer Features

The exterior is white fibreglass with a fully enclosed fibreglass roof The flooring is hardwood plywood - covered in vinyl Stone guard around front of trailer 2 large barn style doors opening on the left side 1 fixed front polycarbonate window Solar system—12 volt to run lighting and fridge if required Interior LED lights Interior walls covered in fabric - in company colours Electric brakes 5 alloy mag wheels and 8 ply commercial tyres Jockey wheel 1 large roof vent with flyscreen and blind Bluetooth outdoor speaker with light

O BD RD RD

**Optional extras:** 

Side skirts for easy step up into trailer Seating unit along front/side of trailer Storage cupboards / benchtop Kitchen unit **BBQ** unit

Awning Side entrance door 12 volt fridge Hot and cold water Tie downs to secure items inside