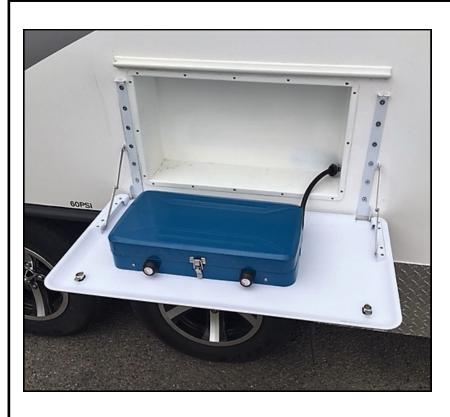

#### **Exterior:**

-Fibreglass exterior cladding

-Tow hitch

-Alloy checker plate as stone guard at front

-Equaliser springs

-Electric landing legs

-Barn doors at rear

-External tap and hose

-One piece fibreglass roof

-Light above entry door with Bluetooth speaker

-Alloy mag wheels (tyre pressure 60psi)

-Electric brakes 3500kg tow

-Spare wheel mounted outside at front

-Multi volt lighting

-Entry door with double glazed window & blind