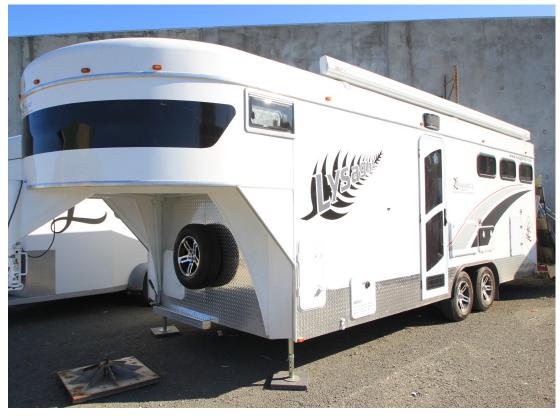

#### **Exterior:**

-Fibreglass exterior cladding

-Tow hitch

-Alloy checker plate as stone guard at front

-Equaliser springs

-Electric landing legs

-Barn doors at rear

-External tap and hose

-One piece fibreglass roof

-Light above entry door with Bluetooth speaker

-Alloy mag wheels (tyre pressure 60psi)

-Electric brakes 3500kg tow

-Spare wheel mounted outside at front

-Multi volt lighting

-Entry door with double glazed window & blind

## **External Measurements**

3Horse Max Length 7700mm Height 2650mm Width 2480mm