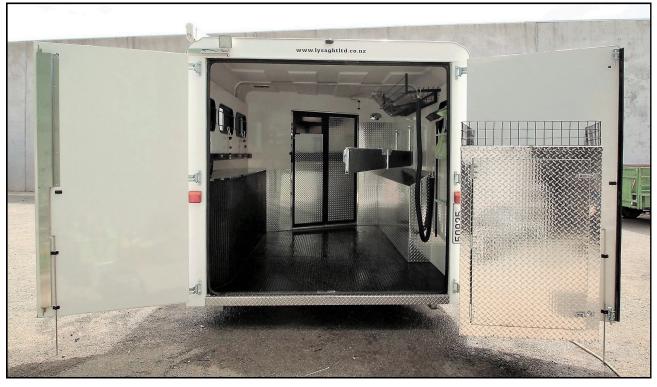

#### Horse Area:

-Floor is 18mm plywood -Fully sealed rubber floor

-Chest bins -Water tank -Shower -Rug rack

-Grills over horse windows -Two internal lights

-Purpose built divider gate, folding and detachable