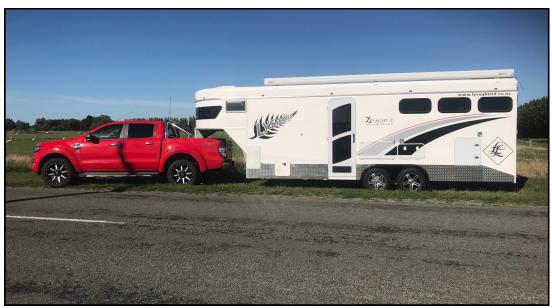

#### **Exterior:**

-Fibreglass exterior cladding

-Tow hitch

-Alloy checker plate as stone guard at front

-Equaliser springs

-Electric landing legs

-Barn doors at rear

-External tap and hose

-One piece fibreglass roof

-Light above entry door with Bluetooth speaker

-Alloy mag wheels (tyre pressure 60psi)

-Electric brakes 3500kg tow

-Spare wheel mounted outside at front

-Multi volt lighting

-Entry door with double glazed window & blind