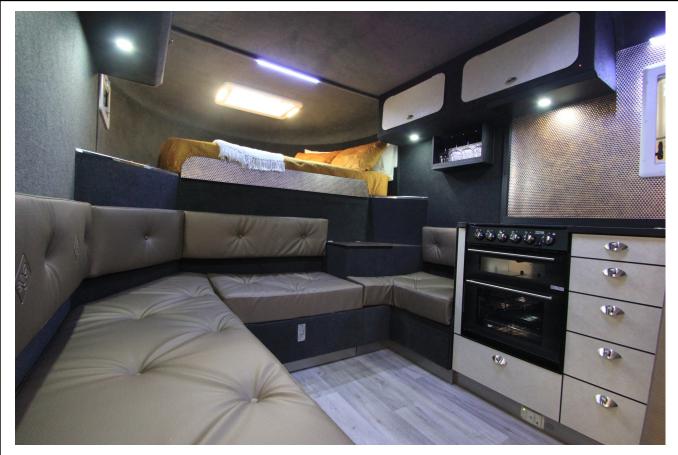

## Full kitchen living which includes:

-Vinyl or fabric seating with pull out double bed and storage underneath at front

-Over head cabinets -Wardrobe

-12V fridge -Four burner hob and grill

-Hot and cold running water -Sink and drainer

-Cutlery drawers -Tea/coffee/sugar shelving

-Deep cycle batteries and solar panel -Five internal lights

-9kg gas bottle -Gas detector

-Fire extinguisher -Front luton with x2 windows

-mobile phone charger x2