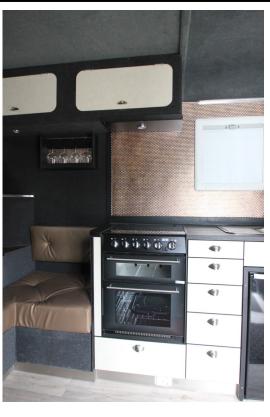

## Full kitchen living which includes:

-Vinyl or fabric seating with pull out double bed and storage underneath at front

-Over head cabinets -Wardrobe

-12V fridge -Four burner hob and grill

-Hot and cold running water -Sink and drainer

-Cutlery drawers -Tea/coffee/sugar shelving

-Deep cycle batteries and solar panel -Five internal lights

-9kg gas bottle -Gas detector

-Fire extinguisher -Front luton with x2 windows

-mobile phone charger x2

- -Awning
- -Full awning sides (privacy room)
- -Stabilising legs
- -Full oven
- -Sky receiver
- -Satellite dish
- -Unattached step to enter angle loader
- -Portable table
- -Porta-pottie toilet
- -Padding on divider gates
- -Fold down bed on barn doors
- -Provision for power cable into float
- -Personalized decals or painting of exterior