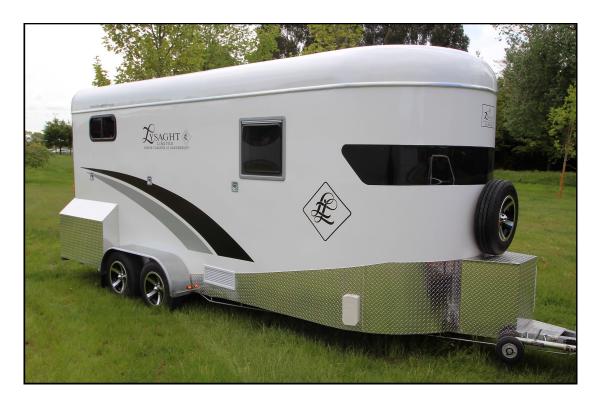

## Slimline Weekender Two Horse Straight Loader

#### **Slimline Weekender Features**

Jockey wheel Stone guard around front Fully enclosed fibreglass roof Large front window Small window on each side of horse area Interior light External horse ties Steel divider gates Full non skid rubber floor 18mm marine plywood floor Barn doors Multi volt lighting Spare wheel mounted on front Electric brakes Equaliser springs with drop axles 5 alloy mag wheels and 8 ply commercial tyres

### External Measurements

Length 5400mmHeight 2680mmWidth 2480mmInternal MeasurementsHeight 2200mmWidth 1880mmWeightApprox 1500kg