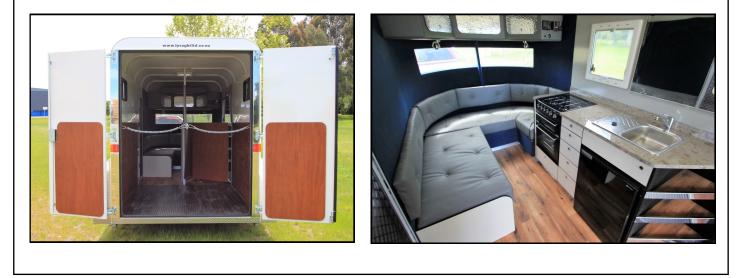

#### **Slimline Weekender Features**

Jockey wheel Stone guard around front Fully enclosed fibreglass roof Large front window Small window on each side of horse area Interior light External horse ties Steel divider gates Full non skid rubber floor 18mm marine plywood floor Barn doors Multi volt lighting Spare wheel mounted on front Electric brakes Equaliser springs with drop axles 5 alloy mag wheels and 8 ply commercial tyres

Living including: Horse shoe shaped seating Seating converts to bed for 2 Overhead cabinets Sink and bench unit Hot and cold water Gas hob and oven 12 V fridge Small window above bench Side entrance door Gas bottle Solar panel & deep cycle batteries