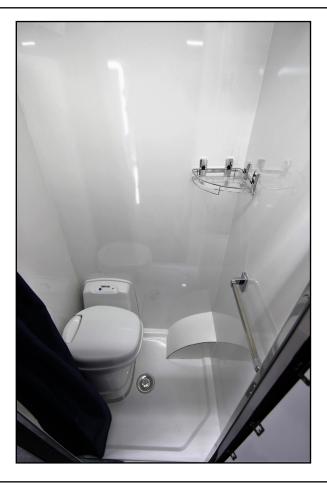

#### Shower and toilet unit:

-Separate shower and toilet cubicle with cassette toilet.

-Separate vanity, mirror and lighting. Cupboard space underneath.

-Or instead of vanity, more wardrobe and storage space.