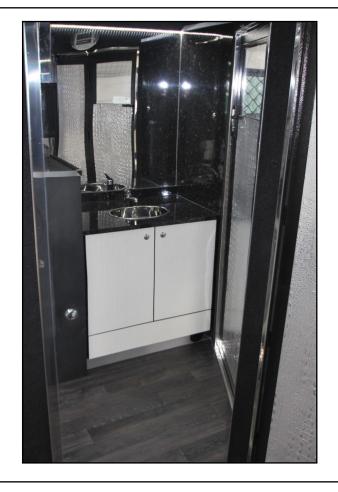

#### Shower and toilet unit:

-Separate shower and toilet cubicle with cassette toilet.

-Separate vanity, mirror and lighting. Cupboard space underneath.

-Or instead of vanity, more wardrobe and storage space.