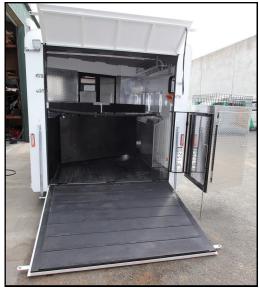

#### Horse Area:

-Floor is 18mm plywood -Fully sealed rubber floor

-Chest bins -Water tank -Shower -Rug rack

-Grills over horse windows -Two internal lights

-Purpose built divider gate, folding and detachable