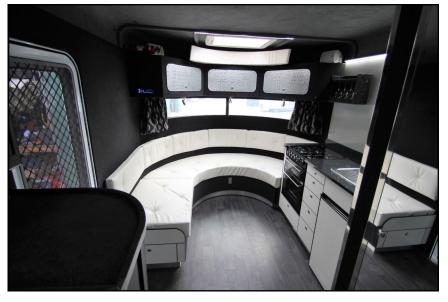

## Full kitchen living which includes:

-Wrap around vinyl or fabric seating with pull out double bed and storage underneath

-Over head cabinets -Wardrobe

-12V fridge -Four burner hob and grill

-Hot and cold running water -Sink and drainer

-Cutlery drawers -Tea/Coffee/Sugar shelving

-Water heater -Five internal lights

-Deep cycle batteries and solar panel -Gas detector -9kg gas bottle -Fire extinguisher