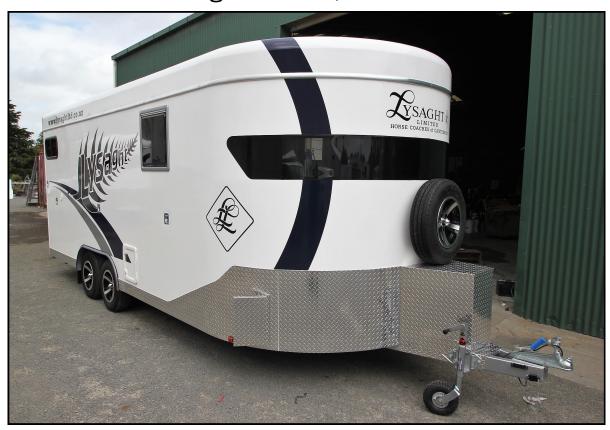

#### **Exterior:**

-Fibreglass exterior cladding

-Large wrap around window

-Alloy checker plate as stone guard at front

-Equaliser springs -Jockey wheel

-Barn doors at rear

-External tap and hose

-One piece fibreglass roof

-Light above entry door with Bluetooth speaker

-Alloy Mag wheels (tyre pressure 60psi)

-Electric brakes 3500kg tow -Spare wheel mounted outside

-Multi volt lighting

-Entry door with double glazed window & blind

**External Measurements** 

3 Horse chassis Max Length 7100mm Height 2650mm Width 2480mm

**Internal Measurements** 

3 Horse chassis Max Length 6100mm Height 2200mm Width 2385mm

**Total Weight** 

Weight 1800-2000kg