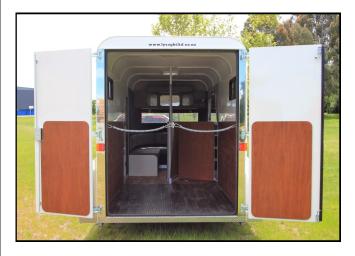

Steel divider gates

Full non skid rubber floor

18mm marine plywood floor

Barn doors

Multi volt lighting

Spare wheel mounted on front

Electric brakes

Equaliser springs with drop axles