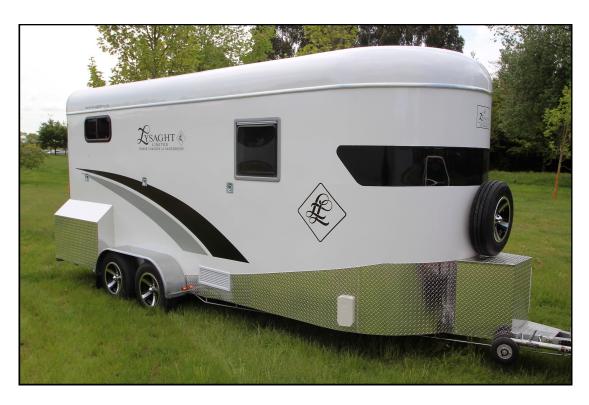

## Slimline Weekender Two Horse Straight Loader

\$69,100.00+GST

Price includes WOF and 12 months registration

## Slimline Weekender Features

Jockey wheel

Stone guard around front

Fully enclosed fibreglass roof

Large front window

Small window on each side of horse area

Interior light

External horse ties

Steel divider gates

Full non skid rubber floor

18mm marine plywood floor

Barn doors

Multi volt lighting

Spare wheel mounted on front

Electric brakes

Equaliser springs with drop axles

5 alloy mag wheels and 8 ply commercial tyres

Living including:

Horse shoe shaped seating

Seating converts to bed for 2

Overhead cabinets

Sink and bench unit

Hot and cold water

Gas hob and oven

## **External Measurements**

Length 5400mm Height 2680mm Width 1980mm

**Internal Measurements** 

Length 4200mm Height 2200mm Width 1880mm

Weight

Approx 1500kg