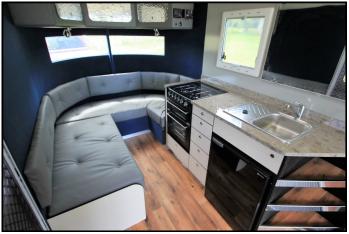

5 alloy mag wheels and 8 ply commercial tyres

Living including:

Horse shoe shaped seating

Seating converts to bed for 2

Overhead cabinets

Sink and bench unit

Hot and cold water

Gas hob and oven

12 V fridge

Small window above bench

Side entrance door

Gas bottle

Solar panel & deep cycle

batteries