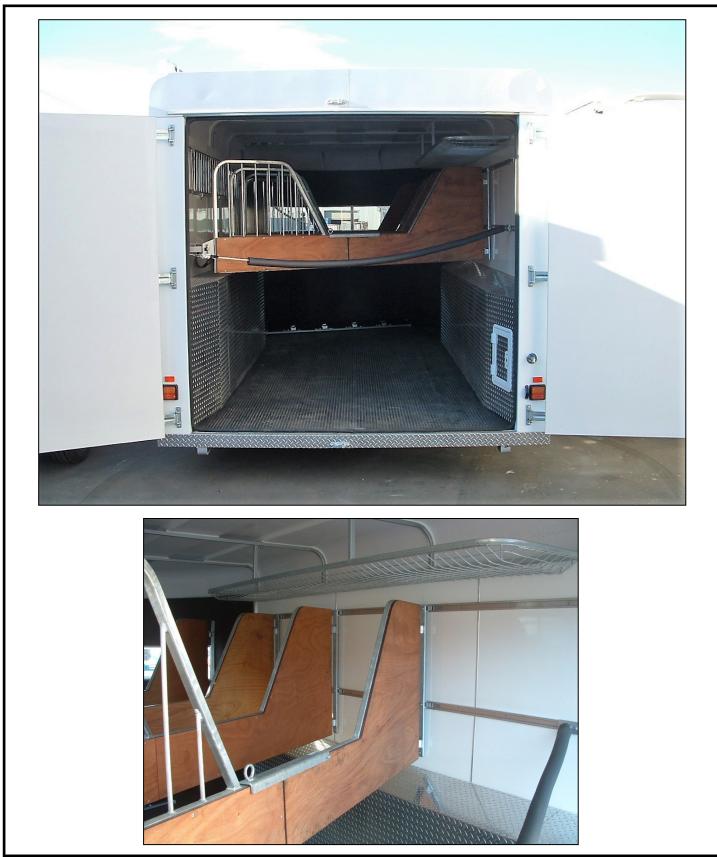

### Horse Area/Interior:

-Floor is 18mm plywood

- -3 side windows (one per horse)
- -Two internal lights
- -Purpose built divider gates, folding and detachable