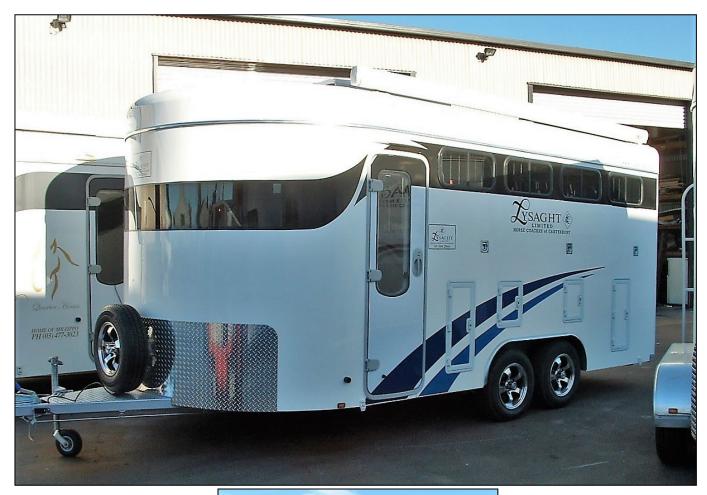

#### Exterior:

-Fibreglass exterior cladding -Large wrap around window at front -Alloy mag wheels (tyre pressure 60psi) -Electric brakes 3500kg tow -Jockey wheel -Barn doors at rear

-One piece fibreglass roof

-Fully sealed rubber floor

-Grills over horse windows

- -Alloy checker plate as stone guard at front
- -Equaliser springs
- -Entry door with double glazed window & blind
- -Spare wheel mounted outside
- -Multi volt lighting

### Horse Area/Interior:

-Floor is 18mm plywood

- -3 side windows (one per horse)
- -Two internal lights
- -Purpose built divider gates, folding and detachable