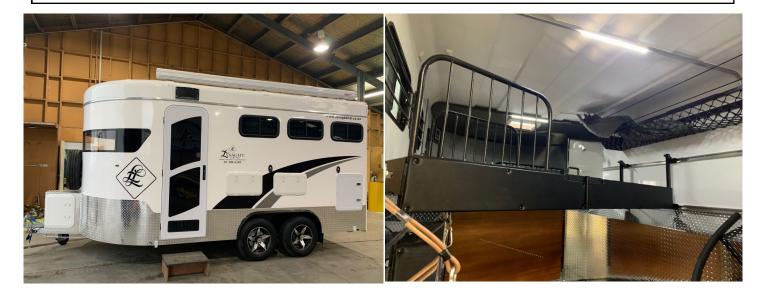

### Horse Area/Interior:

-Floor is 18mm plywood

- -3 side windows (one per horse)
- -Two internal lights
- -Purpose built divider gates, folding and detachable