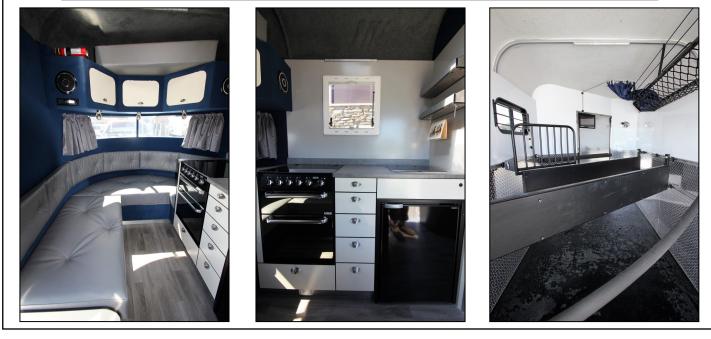

Optional Extras: Side skirts for easy step up into trailer External storage lockers Swing out tack box Fully adjustable dividers Living includes: Horse shoe shaped seating Seating converts to bed for 2 Overhead cabinets Kitchen unit with sink Hot and cold water Gas hob and grill 12 V fridge Small window above bench Side entrance door Gas bottle Solar panel & deep cycle batteries

Shower in horse area with curtain

Awning Upgrade to full oven Camera system for viewing horses Large roof vent for living area