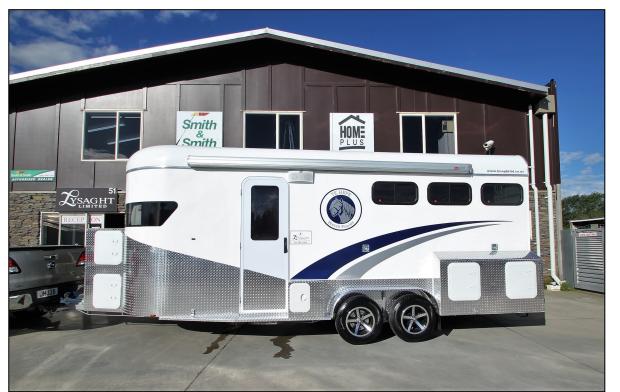

Superior PP Model Slimline 3 Horse Angle Loader

## **Superior Slimline Features**

Jockey wheel Stone guard around front Fully enclosed fibreglass roof Large front window 1 window per horse on left side and 1 right rear Interior LED lights External horse ties Steel divider gates Full non skid rubber floor 18mm marine plywood floor Barn doors Spare wheel mounted on front Electric brakes Equaliser springs with drop axles 5 alloy mag wheels and 8 ply commercial tyres

Optional Extras: Side skirts for easy step up into trailer External storage lockers Swing out tack box Fully adjustable dividers Living includes: Horse shoe shaped seating Seating converts to bed for 2 Overhead cabinets Kitchen unit with sink Hot and cold water Gas hob and grill 12 V fridge Small window above bench Side entrance door Gas bottle Solar panel & deep cycle batteries