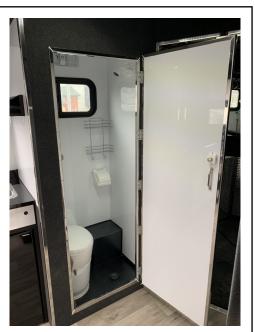

#### Shower and toilet unit:

-Separate shower and toilet cubicle with cassette toilet.

-Separate vanity, mirror and lighting. Cupboard space underneath.