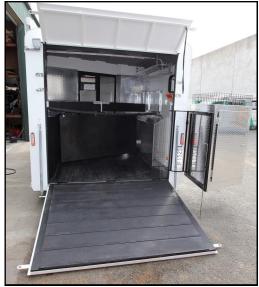

#### Horse Area:

-Floor is 18mm plywood -Fully sealed rubber floor

-Chest bins -Water tank -Shower -Rug rack

-Grills over horse windows -Two internal lights

-Purpose built padded divider gate, folding and detachable