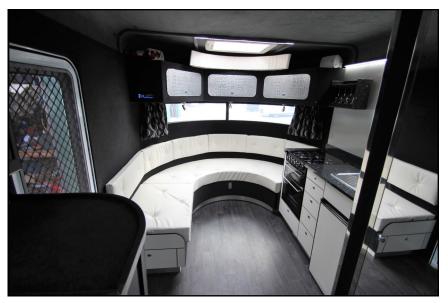

## Full kitchen living which includes:

-Wrap around vinyl or fabric seating with pull out double bed and storage underneath

-Over head cabinets -Wardrobe

-12V fridge -Four burner hob and grill

-Hot and cold running water -Sink and drainer

-Cutlery drawers -Tea/Coffee/Sugar shelving

-Water heater -Five internal lights
-Deep cycle batteries and solar panel -Gas detector

-9kg gas bottle -Sire extinguisher