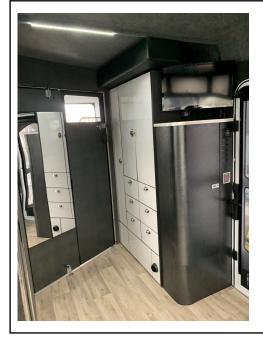

## Full kitchen living which includes:

-Wrap around vinyl or fabric seating with pull out double bed and storage underneath

-Over head cabinets -Wardrobe

-12V fridge -Four burner hob and grill

-Hot and cold running water -Sink and drainer

#### Shower and toilet unit:

-Separate shower and toilet cubicle with cassette toilet.

-Separate vanity, mirror and lighting. Cupboard space underneath.