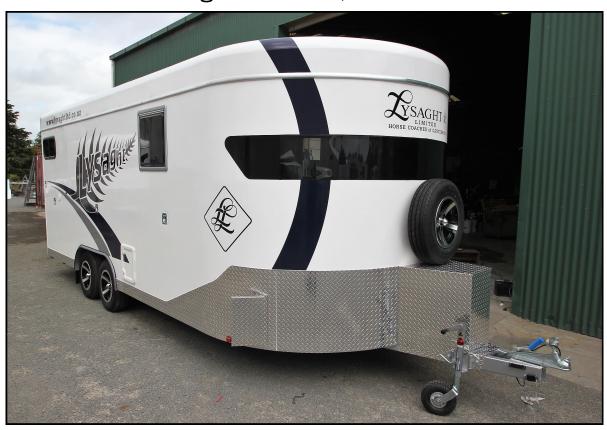

#### **Exterior:**

-Fibreglass exterior cladding -One piece fibreglass roof -Large wrap around window -Light above entry door

-Alloy checker plate as stone guard -Alloy Mag wheels (tyre pressure 60psi)

-Equaliser springs -Electric brakes 3500kg tow -Jockey wheel -Spare wheel mounted outside

-Barn doors at rear -Multi volt lighting

-External tap and hose -Entry door with window & blind