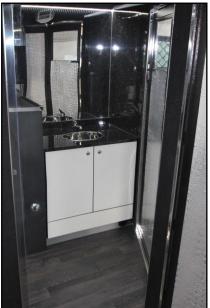

#### Shower and toilet unit:

-Separate shower and toilet cubicle with cassette toilet.

-Separate vanity, mirror and lighting. Cupboard space underneath.