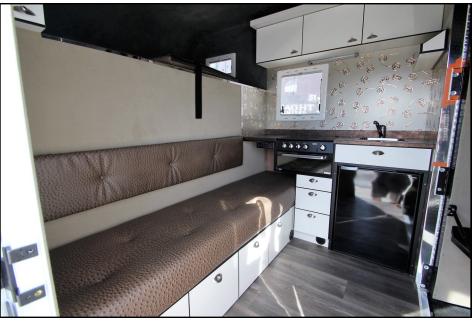

### Living Area

-Large lutin for sleeping -Vinyl/fabric seating with drawers underneath

-Benchtop -Sink -Cutlery drawers

-Four burner hob and grill -Under bench fridge -Overhead cabinets

-Gas detector -Internal lights -Vinyl flooring

-water heater -mirror on middle wall