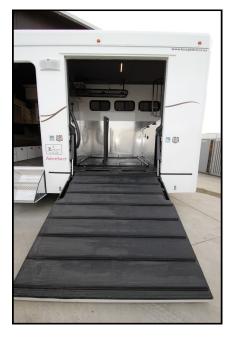

#### Horse Area

-18mm plywood flooring in horse area -10mm rubber sealed floor

-Nicely balanced tail door with rubber cleated tile -Rug rack -Shower in horse area -Worklight

-Divider gates with padding

-Internal horse ties