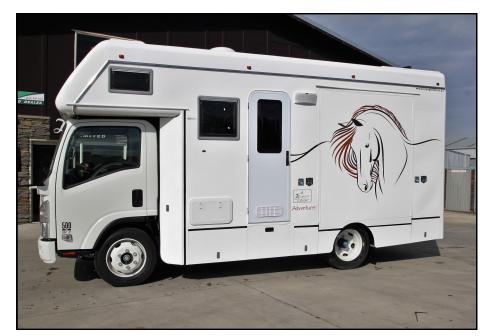

# **Adventurer — Compact 3 Horse Coach**

Build starting from \$156,725.00+GST Price does not include truck

#### **Exterior**

-Hydraulic lifting kit -Fibreglass exterior cladding

-Solar panel -Light/speaker above entry door

-External wash down -Saddle locker -Fibreglass roof

-Entry door with opening double glazed window, flyscreen & blind

## **Underbody Lockers**

-Underbody storage -Deep cycle batteries -9kg gas bottles

-Water tank -Raised living

-Rubber or marine carpet lining -Doors lockable and on gas struts