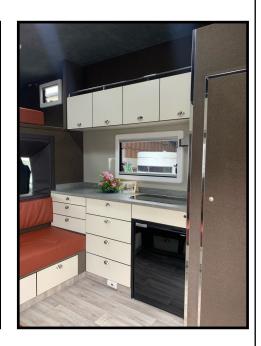

### Living Area

-Large lutin for sleeping -Vinyl/fabric seating with drawers underneath

-Benchtop -Sink -Cutlery drawers

-Four burner hob and grill -Under bench fridge -Overhead cabinets

-Gas detector -Internal lights -Vinyl flooring

-water heater -mirror on middle wall