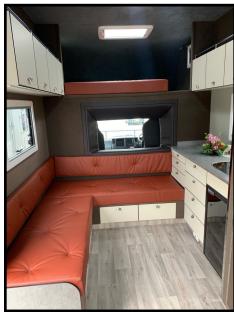

### Living Area

-Large lutin for sleeping -Vinyl/fabric seating with drawers underneath

-Benchtop -Sink -Cutlery drawers

-Four burner hob and grill -Under bench fridge -Overhead cabinets

-Gas detector -Internal lights -Vinyl flooring

-water heater -mirror on middle wall