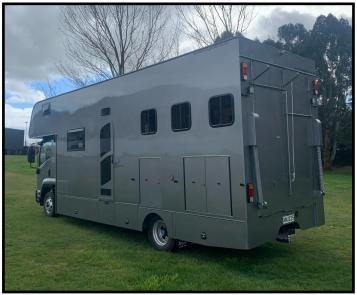

## **Underbody Lockers**

-Underbody storage -Deep cycle batteries -9kg gas bottles

-Water tank -Raised living

-Rubber or marine carpet lining -Doors lockable and on gas struts

#### Horse Area

-18mm plywood flooring in horse area -10mm rubber sealed floor

-Nicely balanced tail door with rubber cleated tile -Rug rack -Shower in horse area -Worklight

-Divider gates with padding

-Internal horse ties