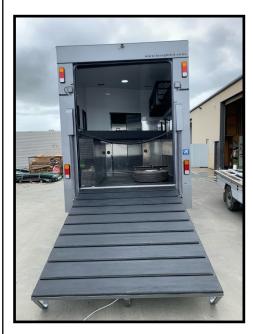

#### Horse Area

-18mm plywood flooring in horse area -10mm rubber sealed floor

-Nicely balanced tail door with rubber cleated tile -Rug rack -Shower in horse area -Worklight

-Divider gates with padding

-Internal horse ties