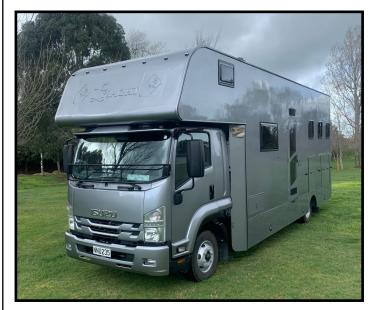

# The Birchline — 3 Horse Coach

Build starting from \$159,725.00+GST Price does not include truck

#### **Exterior**

-Hydraulic lifting kit -Fibreglass exterior cladding

-Solar panel -Light/speaker above entry door

-External wash down -Saddle locker -Fibreglass roof

-Entry door with opening double glazed window, flyscreen & blind