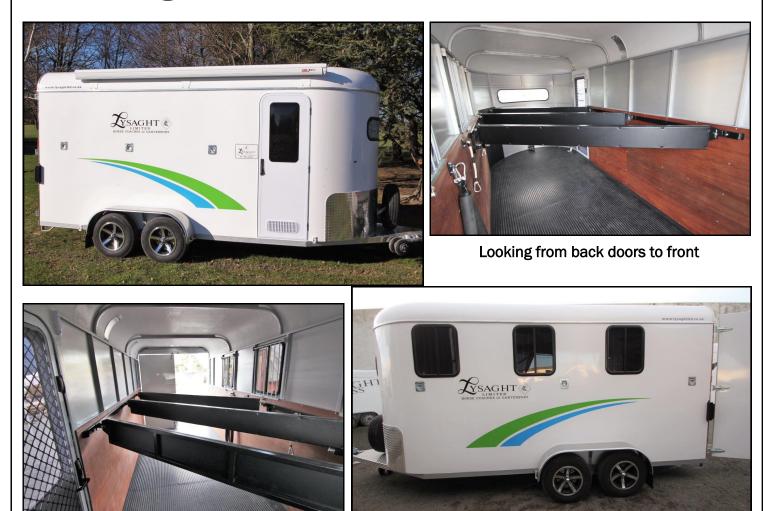

# Slimline Three Horse Angle Loader

## \$42,000.00+GST

Price includes WOF and 12 months registration

Looking from front to back doors

#### Slimline Three Horse Angle Loader Features

- -Jockey wheel
- -Stone guard around front
- -Fully enclosed fibreglass roof
- -3 x side window one per horse
- -Interior light
- -External horse ties
- -Steel divider gates with last division split
- -Full non skid rubber floor
- -18mm marine plywood floor
- -Barn doors
- -Multi volt lighting
- -Spare wheel mounted on front
- -Electric brakes
- -Equaliser springs with drop axles
- -5 alloy mag wheels and 8 ply commercial tyres
- -Large area at front for storage