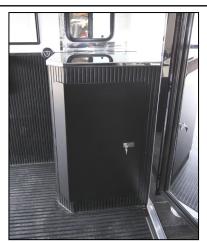

-Cutlery drawers -Tea/Coffee/Sugar shelving

-Five internal lights -Water heater -Gas detector -Deep cycle batteries and solar panel

-9kg gas bottle

Horse Area:

-Floor is 18mm plywood -Fully sealed rubber floor -Chest bins -Water tank -Shower -Rug rack