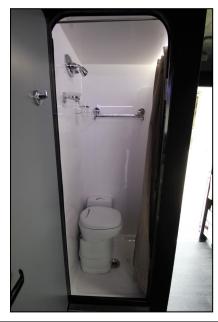

Padded dividers and sides that fold up into beds.

Chest bins and upper cabinets for storage.

Dedicated shower/toilet unit.

Tack/wardrobe storage in horse area.

**External Measurements** 

3 Horse chassis Max Length 7100mm Height 2650mm Width 2480mm