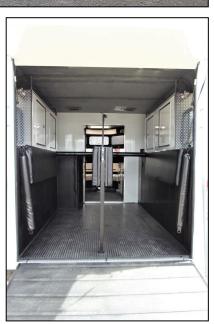

-Grills over horse windows -Two internal lights

-Purpose built divider gate, folding and detachable

The superior JW Weekender includes these additional upgrades: Straight load for 2 horses with a fixed chest bar and middle divider.

Padded dividers and sides that fold up into beds.

Chest bins and upper cabinets for storage.

Dedicated shower/toilet unit.

Tack/wardrobe storage in horse area.

**External Measurements** 

3 Horse chassis Max Length 7100mm Height 2650mm Width 2480mm