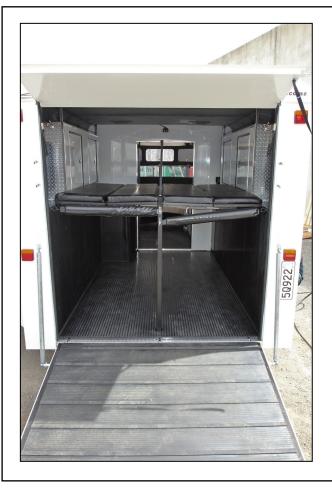

-Grills over horse windows -Two internal lights

-Purpose built divider gate, folding and detachable

The superior JW Weekender includes these additional upgrades: Straight load for 2 horses with a fixed chest bar and middle divider.

Padded dividers and sides that fold up into beds.

Chest bins and upper cabinets for storage.

Dedicated shower/toilet unit.

Tack/wardrobe storage in horse area.

**External Measurements** 

3 Horse chassis Max Length 7100mm Height 2650mm Width 2480mm