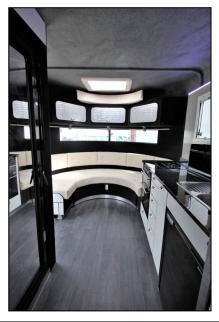

## Full kitchen living which includes:

-Wrap around vinyl or fabric seating with pull out double bed and storage underneath

-Over head cabinets -Wardrobe

-12V fridae -Four burner hob and grill

-Hot and cold running water -Sink and drainer

-Cutlery drawers -Tea/Coffee/Sugar shelving

-Five internal lights -Water heater -Gas detector -Deep cycle batteries and solar panel

-9kg gas bottle

Horse Area:

-Floor is 18mm plywood -Fully sealed rubber floor -Chest bins -Water tank -Shower -Rug rack