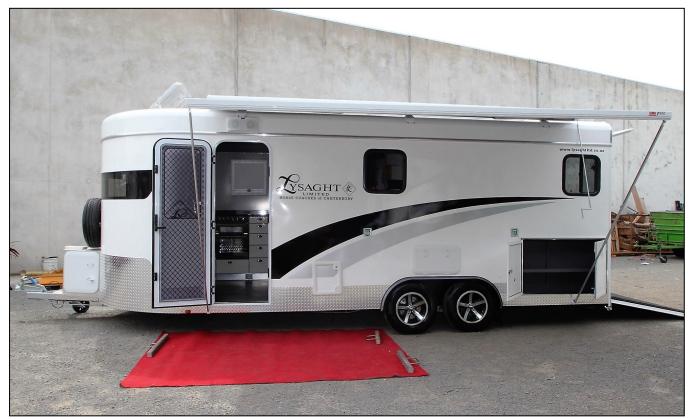

# Superior JW Weekender Two Horse Straight Loader

Starting from \$112,200.00+GST

#### **Exterior:**

-Fibreglass exterior cladding -Large wrap around window

-Alloy checker plate as stone guard at front

-Equaliser springs -Jockey wheel

-Barn doors at rear

-External tap

-One piece fibreglass roof

-Light above entry door

-Alloy Mag wheels (tyre pressure 60psi)

-Electric brakes 3500kg tow -Spare wheel mounted outside

-Multi volt lighting

-Entry door with double glazed window & blind

## Optional Extras -P.O.A

- -Stone guard full length of float
- -BBQ on fold down locker door
- -Reversing camera and camera in horse area
- --Large roof hatch
- -TV and DVD player
- -Radio/MP3/CD player and speakers
- -Diesel heater
- -Curtains for front window
- -Side marker lights at roof level
- -Alloy roof vents for horse area
- -Motorbike ties/Jet ski ties
- -Swing out tack box
- -12V plugs for charging phones/laptops

- -Awning
- -Full awning sides (privacy room)
- -Stabilising legs
- -Full oven
- -Sky receiver
- -Satellite dish
- -Unattached step to enter angle loader
- -Portable table
- -Porta-pottie toilet
- -Padding on divider gates
- -Fold down bed on barn doors
- -Provision for power cable into float
- -Personalized decals or painting of exterior