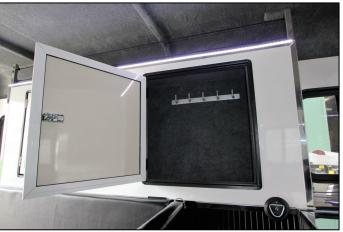

-Cutlery drawers -Tea/Coffee/Sugar shelving

-Five internal lights -Water heater -Gas detector -Deep cycle batteries and solar panel

-9kg gas bottle

Horse Area:

-Floor is 18mm plywood -Fully sealed rubber floor -Chest bins -Water tank -Shower -Rug rack

Padded dividers and sides that fold up into beds.

Chest bins and upper cabinets for storage.

Dedicated shower/toilet unit.

Tack/wardrobe storage in horse area.

**External Measurements** 

3 Horse chassis Max Length 7100mm Height 2650mm Width 2480mm